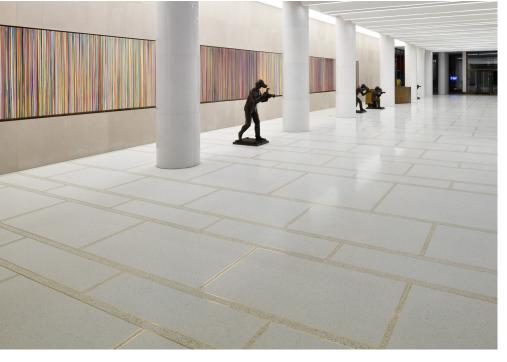

## **Quality & Design Flexibility**

Terroxy Resin Systems are manufactured from tested formulas developed from over 50 years of experience. This matrix is combined with richly colored marble, granite, glass or other aggregate to create limitless design and color possibilities. T&M's credibility and reputation with quarries and suppliers across the globe allows us to obtain only the highest quality aggregates and divider strips for our terrazzo customers.

## Longevity

This virtually indestructible material is ideal for commercial, industrial and institutional applications. It withstands heavy traffic and with proper sealing, is resistant to water, chemicals, oil, grease, most acids and solvents. Terroxy Resin Systems provides over a 40-year life cycle without fading or thinning of colors so that they are just as vibrant as the day the surface was installed. Contact our sales desk to learn how terrazzo flooring systems can be considered a "Green Building Material."