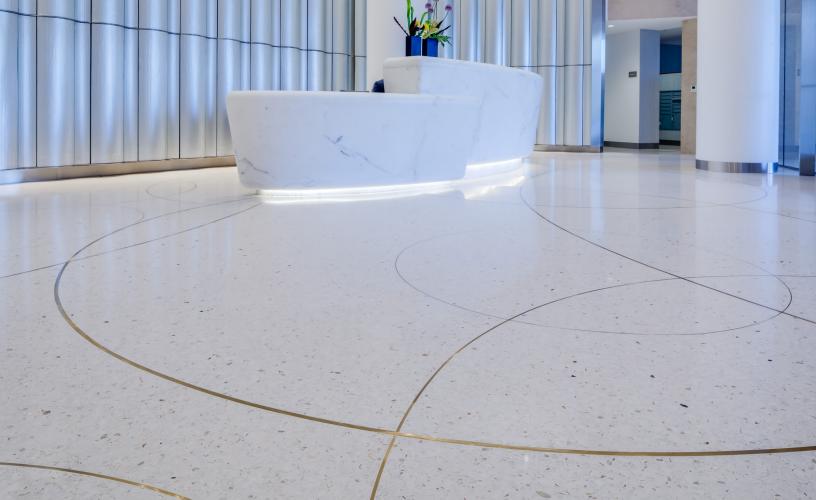

## **Quality & Design Flexibility**

Terroxy Resin Systems are manufactured from tested formulas developed from over 50 years of experience. This matrix is combined with richly colored marble, granite, glass or other aggregate to create limitless design and color possibilities. T&M's credibility and reputation with quarries and suppliers across the globe allows us to obtain only the highest quality aggregates and divider strips for our terrazzo customers.

## Longevity

This virtually indestructible material is ideal for commercial, industrial and institutional applications. It withstands heavy traffic and with proper sealing, is resistant to water, chemicals, oil, grease, most acids and solvents. Terroxy Resin Systems provides over a 40-year life cycle without fading or thinning of colors so that they are just as vibrant as the day the surface was installed. Contact our sales desk to learn how terrazzo flooring systems can be considered a "Green Building Material."