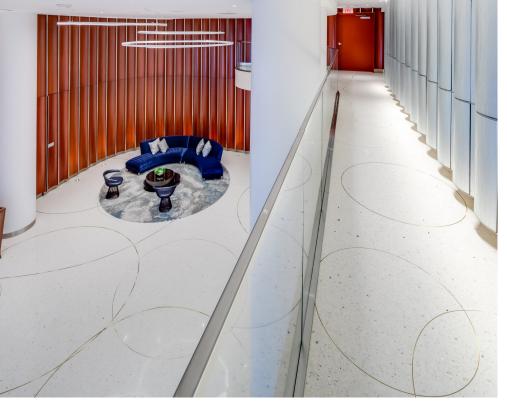

Terroxy Resin Systems has proudly been used on hundreds of award winning projects.

## **Quality & Design Flexibility**

Terroxy Resin Systems are manufactured from tested formulas developed from over 50 years of experience. This matrix is combined with richly colored marble, granite, glass or other aggregate to create limitless design and color possibilities. T&M's credibility and reputation with quarries and suppliers across the globe allows us to obtain only the highest quality aggregates and divider strips for our terrazzo customers.