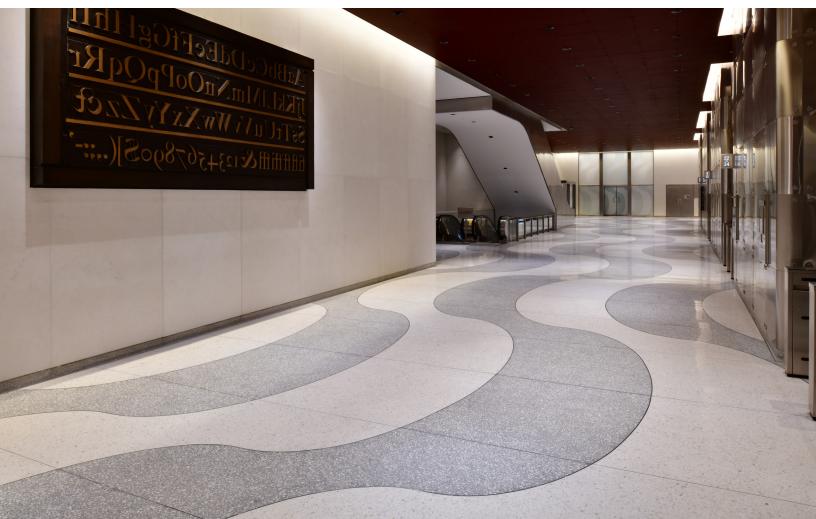

Terroxy Resin Systems has proudly been used on hundreds of award winning projects.

## **Quality & Design Flexibility**

Terroxy Resin Systems are manufactured from tested formulas developed from over 50 years of experience. This matrix is combined with richly colored marble, granite, glass or other aggregate to create limitless design and color possibilities. T&M's credibility and reputation with quarries and suppliers across the globe allows us to obtain only the highest quality aggregates and divider strips for our terrazzo customers.