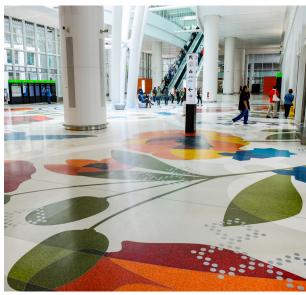

## **Quality & Design Flexibility**

Terroxy Resin Systems are manufactured from tested formulas developed from over 50 years of experience. This matrix is combined with richly colored marble, granite, glass or other aggregate to create limitless design and color possibilities. T&M's credibility and reputation with quarries and suppliers across the globe allows us to obtain only the highest quality aggregates and divider strips for our terrazzo customers.

## Longevity

This virtually indestructible material is ideal for commercial, industrial and institutional applications. It withstands heavy traffic and with proper sealing, is resistant to water, chemicals, oil, grease, most acids and solvents. Terroxy Resin Systems provides over a 40-year life cycle without fading or thinning of colors so that they are just as vibrant as the day the surface was installed. Contact our sales desk to learn how terrazzo flooring systems can be considered a "Green Building Material."