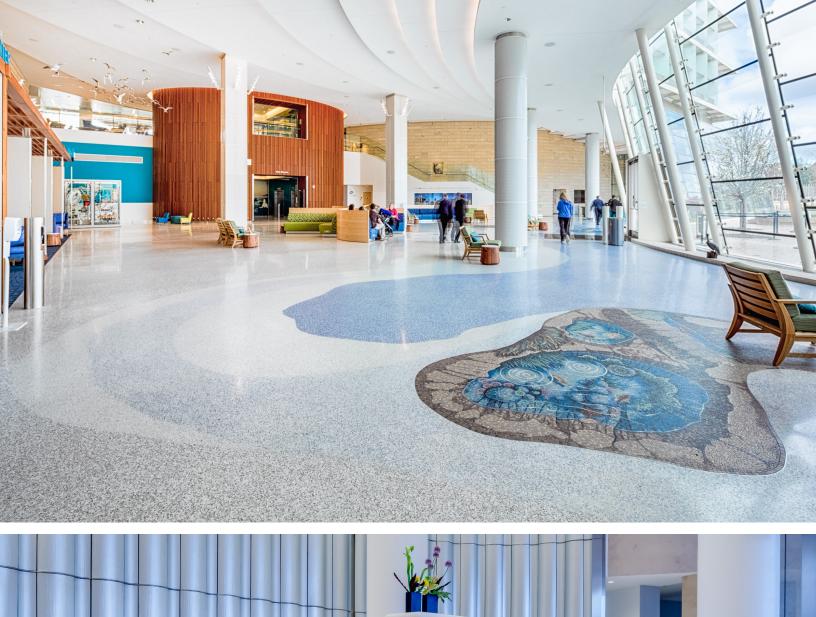

Terroxy Resin Systems has proudly been used on hundreds of award winning projects.

## Longevity

This virtually indestructible material is ideal for commercial, industrial and institutional applications. It withstands heavy traffic and with proper sealing, is resistant to water, chemicals, oil, grease, most acids and solvents. Terroxy Resin Systems provides over a 40-year life cycle without fading or thinning of colors so that they are just as vibrant as the day the surface was installed. Contact our sales desk to learn how terrazzo flooring systems can be considered a "Green Building Material."