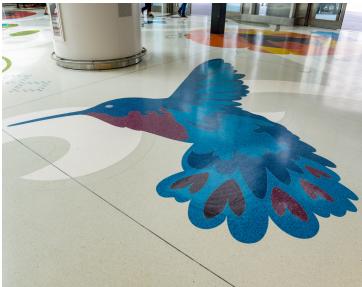

Terroxy Resin Systems has proudly been used on hundreds of award winning projects.

## **Quality & Design Flexibility**

Terroxy Resin Systems are manufactured from tested formulas developed from over 50 years of experience. This matrix is combined with richly colored marble, granite, glass or other aggregate to create limitless design and color possibilities. T&M's credibility and reputation with quarries and suppliers across the globe allows us to obtain only the highest quality aggregates and divider strips for our terrazzo customers.