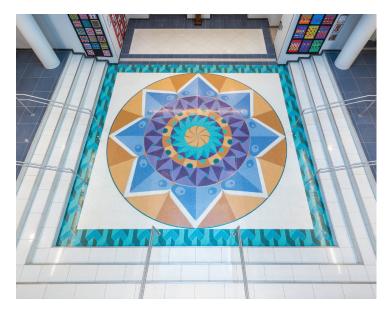

Terroxy Resin Systems has proudly been used on hundreds of award winning projects.

## **Quality & Design Flexibility**

Terroxy Resin Systems are manufactured from tested formulas developed from over 50 years of experience. This matrix is combined with richly colored marble, granite, glass or other aggregate to create limitless design and color possibilities. T&M's credibility and reputation with quarries and suppliers across the globe allows us to obtain only the highest quality aggregates and divider strips for our terrazzo customers.