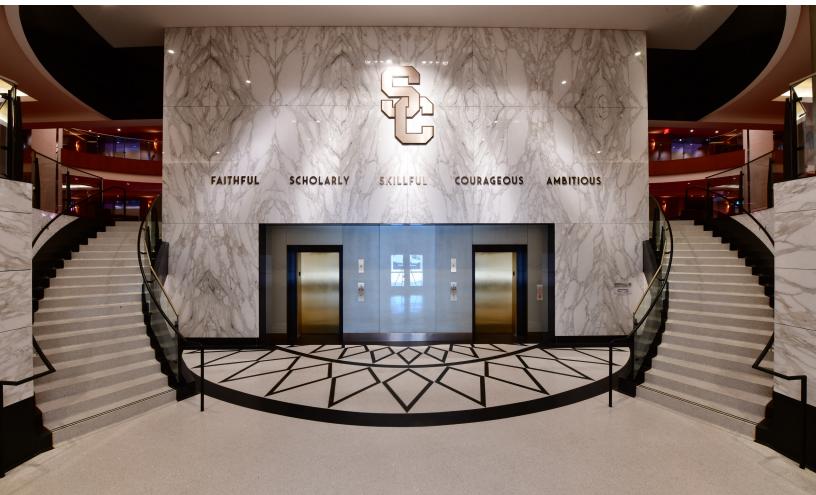

Terroxy Resin Systems has proudly been used on hundreds of award winning projects.

## **Quality & Design Flexibility**

Terroxy Resin Systems are manufactured from tested formulas developed from over 50 years of experience. This matrix is combined with richly colored marble, granite, glass or other aggregate to create limitless design and color possibilities. T&M's credibility and reputation with quarries and suppliers across the globe allows us to obtain only the highest quality aggregates and divider strips for our terrazzo customers.