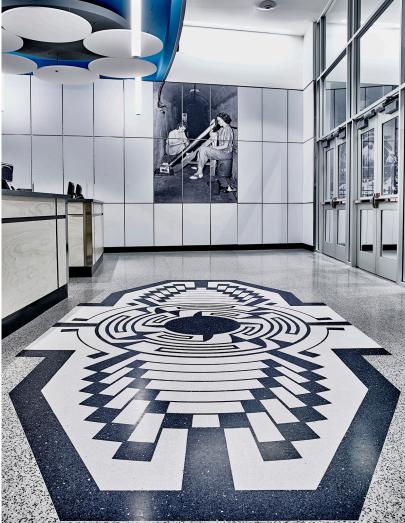

Terroxy Resin Systems has proudly been used on hundreds of award winning projects.

## **Quality & Design Flexibility**

Terroxy Resin Systems are manufactured from tested formulas developed from over 50 years of experience. This matrix is combined with richly colored marble, granite, glass or other aggregate to create limitless design and color possibilities. T&M's credibility and reputation with quarries and suppliers across the globe allows us to obtain only the highest quality aggregates and divider strips for our terrazzo customers.