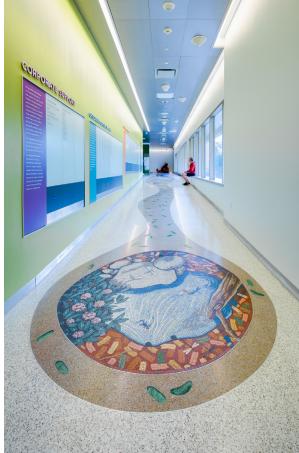

Terroxy Resin Systems has proudly been used on hundreds of award winning projects.

## **Quality & Design Flexibility**

Terroxy Resin Systems are manufactured from tested formulas developed from over 50 years of experience. This matrix is combined with richly colored marble, granite, glass or other aggregate to create limitless design and color possibilities. T&M's credibility and reputation with quarries and suppliers across the globe allows us to obtain only the highest quality aggregates and divider strips for our terrazzo customers.