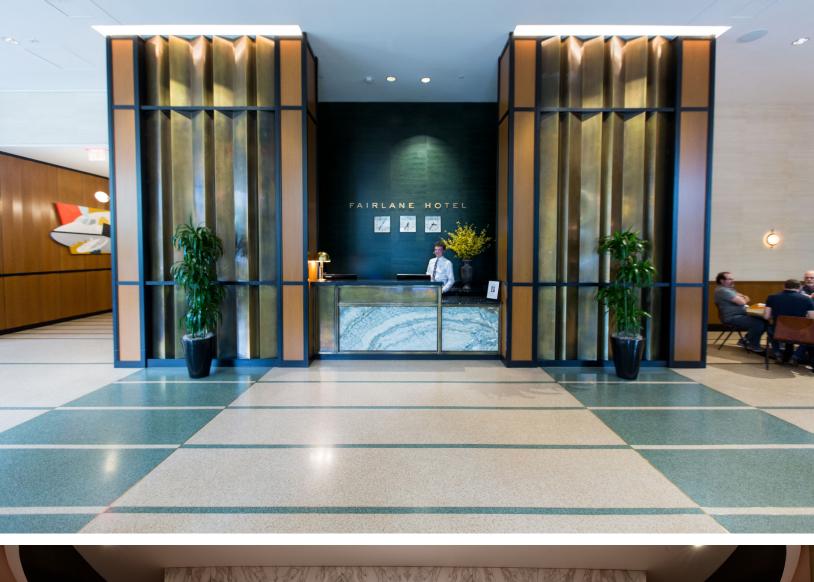

Terroxy Resin Systems has proudly been used on hundreds of award winning projects.

## **Quality & Design Flexibility**

Terroxy Resin Systems are manufactured from tested formulas developed from over 50 years of experience. This matrix is combined with richly colored marble, granite, glass or other aggregate to create limitless design and color possibilities. T&M's credibility and reputation with quarries and suppliers across the globe allows us to obtain only the highest quality aggregates and divider strips for our terrazzo customers.