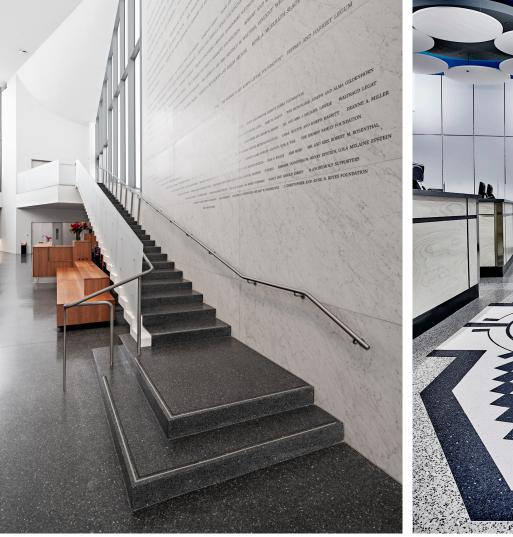

Terroxy Resin Systems has proudly been used on hundreds of award winning projects.

## **Quality & Design Flexibility**

Terroxy Resin Systems are manufactured from tested formulas developed from over 50 years of experience. This matrix is combined with richly colored marble, granite, glass or other aggregate to create limitless design and color possibilities. T&M's credibility and reputation with quarries and suppliers across the globe allows us to obtain only the highest quality aggregates and divider strips for our terrazzo customers.